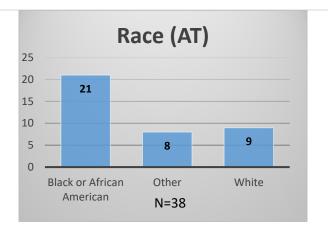

## Daily Data Dashboard – November 2, 2022 Demographics for JTDC Population Wednesday Morning Midnight Count

Total # of probation Involved youth<sup>1</sup>: 980

<sup>&</sup>lt;sup>1</sup> Probation Active: Any youth who is pending sentencing with an active social history, has been formally placed on probation or supervision with Cook County Juvenile Probation on the date of the report.