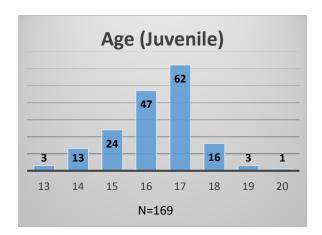

## Daily Data Dashboard – November 2, 2022 Demographics for JTDC Population Wednesday Morning Midnight Count

Total # of probation Involved youth<sup>1</sup>: 980











<sup>&</sup>lt;sup>1</sup> Probation Active: Any youth who is pending sentencing with an active social history, has been formally placed on probation or supervision with Cook County Juvenile Probation on the date of the report.

<sup>\*</sup>Age, Gender and Race for Criminal Court population (N=2) is not represented in this report. Data sources: cFive Supervisor – Probation Population and RMIS – JTDC Population

## Daily Data Dashboard – November 2, 2022 Demographics for JTDC Population Wednesday Morning Midnight Count