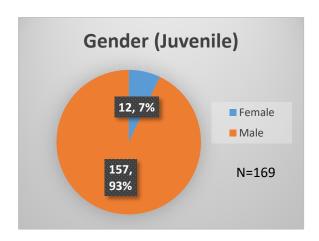

## Daily Data Dashboard – November 2, 2022 Demographics for JTDC Population Wednesday Morning Midnight Count

Total # of probation Involved youth<sup>1</sup>: 980











<sup>&</sup>lt;sup>1</sup> Probation Active: Any youth who is pending sentencing with an active social history, has been formally placed on probation or supervision with Cook County Juvenile Probation on the date of the report.

<sup>\*</sup>Age, Gender and Race for Criminal Court population (N=2) is not represented in this report. Data sources: cFive Supervisor – Probation Population and RMIS – JTDC Population

## Daily Data Dashboard – November 2, 2022 Demographics for JTDC Population Wednesday Morning Midnight Count