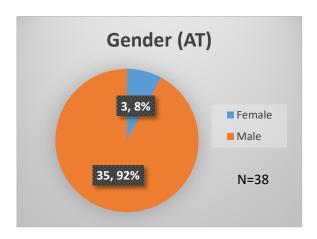

## Daily Data Dashboard – November 2, 2022 Demographics for JTDC Population Wednesday Morning Midnight Count

Total # of probation Involved youth<sup>1</sup>: 980

<sup>&</sup>lt;sup>1</sup> Probation Active: Any youth who is pending sentencing with an active social history, has been formally placed on probation or supervision with Cook County Juvenile Probation on the date of the report.