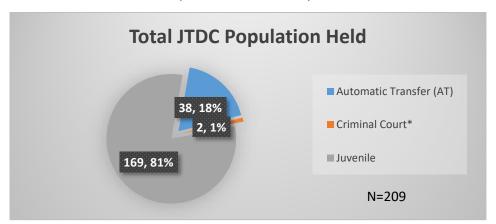

<sup>\*</sup>Age, Gender and Race for Criminal Court population (N=2) is not represented in this report. Data sources: cFive Supervisor – Probation Population and RMIS – JTDC Population