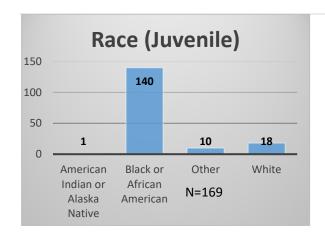

## Daily Data Dashboard – November 2, 2022 Demographics for JTDC Population Wednesday Morning Midnight Count

Total # of probation Involved youth<sup>1</sup>: 980

<sup>&</sup>lt;sup>1</sup> Probation Active: Any youth who is pending sentencing with an active social history, has been formally placed on probation or supervision with Cook County Juvenile Probation on the date of the report.