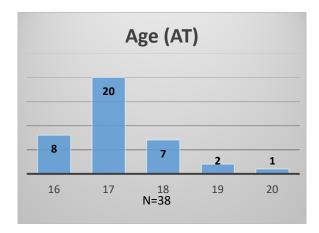

## Daily Data Dashboard – November 2, 2022 Demographics for JTDC Population Wednesday Morning Midnight Count

Total # of probation Involved youth<sup>1</sup>: 980











<sup>&</sup>lt;sup>1</sup> Probation Active: Any youth who is pending sentencing with an active social history, has been formally placed on probation or supervision with Cook County Juvenile Probation on the date of the report.

<sup>\*</sup>Age, Gender and Race for Criminal Court population (N=2) is not represented in this report. Data sources: cFive Supervisor – Probation Population and RMIS – JTDC Population

## Daily Data Dashboard – November 2, 2022 Demographics for JTDC Population Wednesday Morning Midnight Count